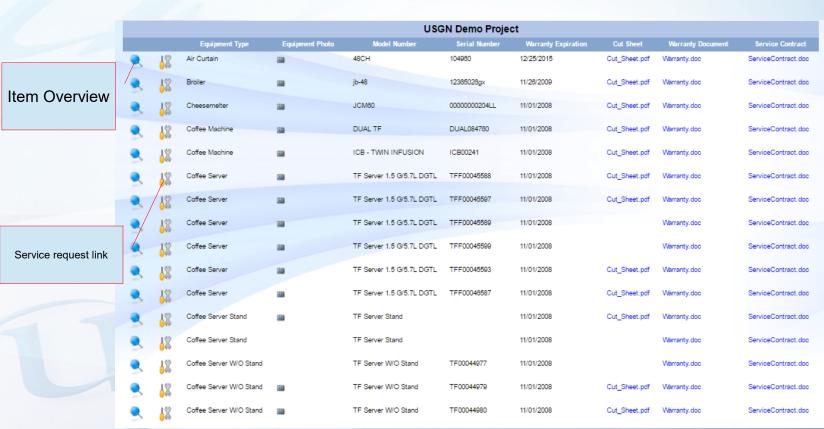

## Warranty documentation including:

- Expiration date
- Service contract
- Cut sheet
- Equipment photos
- Model & Serial Numbers
- Customizable with any necessary, industry specific field