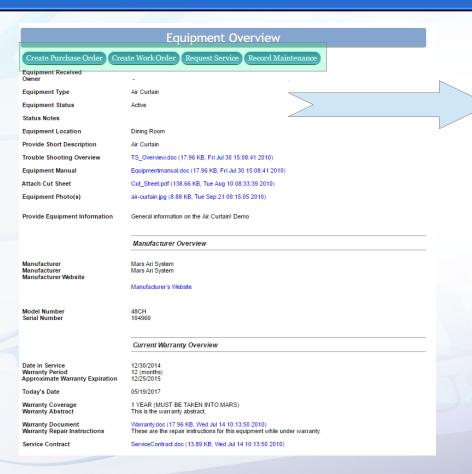

## Warranty documentation including:

- Expiration date
- Service contract
- Cut sheet
- Equipment photos
- Model & Serial Numbers
- Customizable with any necessary, industry specific field