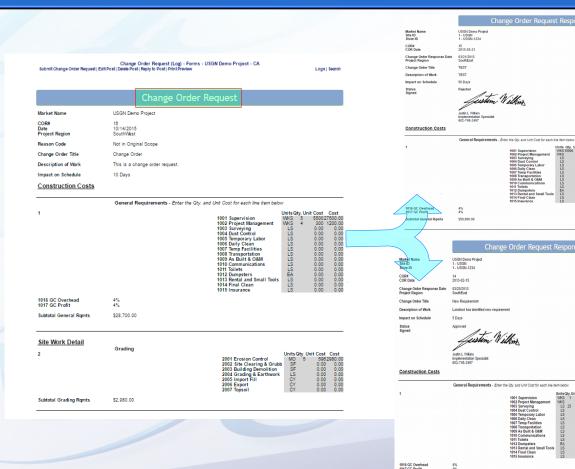

# Change Orders

| Change Ord    | er Request (Log) - Forms - USG | N Demo Project - CA                    |                                     |              |          |            |
|---------------|--------------------------------|----------------------------------------|-------------------------------------|--------------|----------|------------|
| Form Edi      | t Sort Log Views Aggregate     | Export                                 |                                     |              |          |            |
| COR#⊽         | Change Order Title             | Reason Code                            | Combined P/OH, Site & Building Cost |              | Status   | Date       |
| 16            | Change Order                   | Not in Original Scope                  | \$32,458.40                         | Reply to COR | -        | 10/14/2015 |
| 14            | New Requirement                | Not in Original Scope                  | \$10,625.00                         | Reply to COR | Approved | 02/15/2013 |
| 12            | Additional drywall             | Landlord Driven                        | \$4,057.98                          | Reply to COR | Approved | 01/26/2013 |
| 9             | Exterior Trim                  | Not in Original Scope                  | \$20,731.00                         | Reply to COR | Approved | 09/20/2012 |
| 3             | Barrier Curb Replacement       | Jurisdictional Changes Post Bid Review | \$19,000.00                         | Reply to COR | Approved | 01/20/2011 |
| ,             | Remove and Replace pad         | Changes to Bid Post Permit             | \$11,400.00                         | Reply to COR | Approved | 01/18/2011 |
| 3             | Additional flatwork            | Not in Original Scope                  | \$9,288.00                          | Reply to COR | -        | 01/18/2011 |
| 5             | Ceiling Fixtures               | A&E Error or Omission                  | \$3,375.00                          | Reply to COR | Approved | 10/21/2010 |
| ŧ.            | Burglar bars                   | Not in Original Scope                  | \$9,174.00                          | Reply to COR | Rejected | 10/15/2010 |
| 3             | Rework dimming lights          | Revision/Bulletin Change               | \$7,983.00                          | Reply to COR | -        | 10/13/2010 |
| Total         |                                |                                        | \$128,092.38                        |              |          |            |
| iewing 1 - 10 | 0 of 10                        |                                        | Previous - Next                     |              |          |            |

Specified users can approve or reject requests quickly and easily.

Seamless communication between Project Management and General Contractors. Allows for less down time and much faster turn around time from design changes all the way through the building process and change implementation.

 0.00
 0.00

 0.00
 0.00

UnitsQty.Unit Cost Cost Com WKS 1 250250.00 WKS 0.00 0.00

10250.00 0.00 0.00 0.00 0.00 0.00 0.00

0.00 0.00 0.00 0.00 0.00 0.00 0.00 0.00 0.00 0.00 0.00 0.00 0.00 0.00

- Once completed, requests are sent to their respective manager for approval/rejection
- Many different fields, document attachments, images, spreadsheets can be auto-populated or uploaded
- Signature box & password validation available for security purposes.